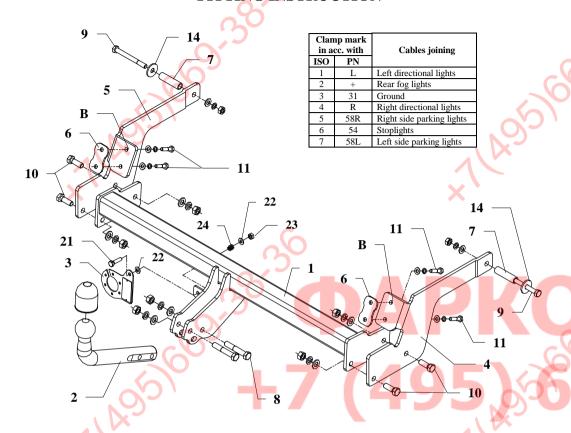

## The instruction of the assembly

- 1. Find blind holes M8 in bottom part of the car (in left and right side) and make it clear.
- 2. Disassemble a plastic cover.
- 3. Take out plugs from the chassis members (internal side) and put in this places distance sleeves 9 (pos. 7) from accessories.
- 4. Fix side brackets (pos. 4 and 5) to the chassis with bolts M10x100mm (pos. 9) and bolts M8x35mm (pos. 11) as shown in the drawing.

**NOTE !!!** Between brackets 4 and 5 and body of a car put washers pos. 6.

- 5. Between side brackets put main bar of the towbar (pos. 1) and fix by bolts M12x35mm (pos. 10).
- 6. Fix tight all bolts according to the torque shown in the table.
- 7. Fix plastic cover.
- 8. Fix tow-ball (pos. 2) by bolts M12x70mm (pos. 8) from accessories.
- 9. Fix the socket plate (pos. 3) as shown on the drawing.
- 10. Connect the electric wires according to the instructions of the car. (Recommended to make at service station)
- 11. Supplement the paint coating damaged during assembly.

#### Towbar accessories:

| Towbar accessories: |                                 |                      |                                                     |                      |                                               |                      |                                          |                       |
|---------------------|---------------------------------|----------------------|-----------------------------------------------------|----------------------|-----------------------------------------------|----------------------|------------------------------------------|-----------------------|
| Pos.                | Name: Main bar<br>Quantity: 1   | Pos.<br>6            | Name: Fish-plate Quantity: 2                        | Pos.<br>12<br>Dim. : | Name: Nut 8 B Guantity: 6 M12                 | Pos.<br>19<br>Dim. : | Name: Spring<br>Quantity: 2<br>Ø 10,2 mm | washer                |
| <b>%</b>            |                                 |                      | Name: Distance sleeve ountity: 2 ø17,2x2,35mm =64mm | Pos.<br>13<br>Dim. : |                                               |                      | Name: Spring<br>Quantity: 4<br>Ø 8,2 mm  | washer                |
| 2 Pos.              | Name: TOW ball<br>Quantity: 1   | Pos.<br>B<br>Dim. :  | Name: Bolt 8,8 B<br>Ovantity: 2<br>M12x70mm         |                      | Name: Washer auantity: 2 Ø35xØ12x3mm          | Pos.<br>21<br>Dim. : | Name: Bolt 8,<br>Quantity: 1<br>M8x30mm  | 8 B                   |
| Pos.<br>3           | Name: Socket plate              | Pos.<br>9<br>Dim. :  | Name: Bolt 8,8 B<br>Quantity: 2<br>M10x100mm        |                      | Name: Plain washer<br>Quantity: 6<br>Ø 13 mm  | Pos.<br>22<br>Dim. : | Name: Plain w<br>Quantity: 2<br>Ø 8,5 mm | v <mark>as</mark> her |
| Pos. 4              | Name: Right bracket Quantity: 1 | Pos.<br>10<br>Dim. : | Name: Bolt 8,8 B<br>Quantity: 4<br>M12x35mm         |                      | Name: Plain washer Quantity: 2  Ø 10,5 mm     | 23<br>Dim. :         | Name: Nut 8<br>Quantity: 1<br>M8         | В                     |
| 90s.<br>5           | Name: Left bracket Quantity: 1  | Pos.<br>11<br>Dim. : | Name: Bolt 8,8 B<br>Quantity: 4<br>M8x35mm          | Pos.<br>17<br>Dim. : | Name: Plain washer<br>Quantity: 4<br>Ø 8,5 mm | Pos.<br>24           | Name: Spring Quantity: 1                 |                       |
|                     |                                 |                      | 69,3                                                | Pos.<br>18<br>Dim. : | Name: Spring washer auantity: 6 9 12,2 mm     | Pos.<br>21           | Name: Ball co                            | ver                   |